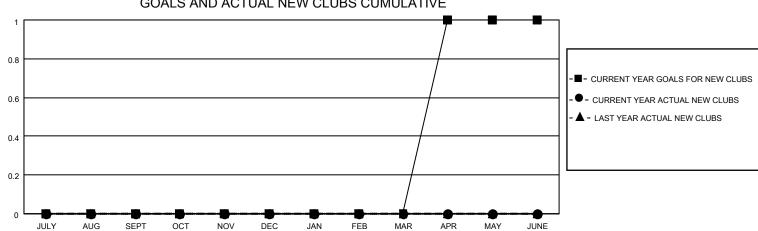

## MONTHLY MEMBERSHIP PROGRESS REPORT

| Clubs                 |               |           |               | Members               |                           |                         |                                                    |
|-----------------------|---------------|-----------|---------------|-----------------------|---------------------------|-------------------------|----------------------------------------------------|
| RESULTS FOR 2022-2023 |               |           |               | RESULTS FOR 2022-2023 |                           |                         |                                                    |
| QUARTER               | NEW CLUB GOAL | NEW CLUBS | DROPPED CLUBS | QUARTER               | MEMBER GROWTH NET<br>GOAL | MEMBER GROWTH<br>ACTUAL | DROPPED<br>MEMBERS ACTUAI<br>(including transfers) |
| JULY/AUG/SEPT         | 0             | 0         | 1             | JULY/AUG/SEF          | PT 30                     | 11                      | 27                                                 |
| OCT/NOV/DEC           | 0             | 0         | 0             | OCT/NOV/DEC           | 30                        | 10                      | 20                                                 |
| JAN/FEB/MAR           | 0             | 0         | 0             | JAN/FEB/MAR           | 30                        | 0                       | 0                                                  |
| APR/MAY/JUNE          | 1             | 0         | 0             | APR/MAY/JUNE          | 30                        | 0                       | 0                                                  |
|                       | GOALS         | AND ACTUA | L NEW CLUBS C | UMULATIVE             |                           |                         |                                                    |