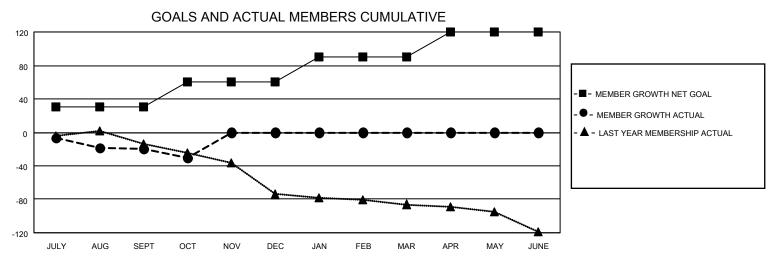

## MONTHLY MEMBERSHIP PROGRESS REPORT

| Clubs                 |               |           |               | Members               |                           |                         |                                                    |
|-----------------------|---------------|-----------|---------------|-----------------------|---------------------------|-------------------------|----------------------------------------------------|
| RESULTS FOR 2022-2023 |               |           |               | RESULTS FOR 2022-2023 |                           |                         |                                                    |
| QUARTER               | NEW CLUB GOAL | NEW CLUBS | DROPPED CLUBS | QUARTER               | MEMBER GROWTH NET<br>GOAL | MEMBER GROWTH<br>ACTUAL | DROPPED<br>MEMBERS ACTUAI<br>(including transfers) |
| JULY/AUG/SEPT         | 0             | 0         | 1             | JULY/AUG/SEF          | PT 30                     | 11                      | 27                                                 |
| OCT/NOV/DEC           | 0             | 0         | 0             | OCT/NOV/DEC           | 30                        | 10                      | 20                                                 |
| JAN/FEB/MAR           | 0             | 0         | 0             | JAN/FEB/MAR           | 30                        | 0                       | 0                                                  |
| APR/MAY/JUNE          | 1             | 0         | 0             | APR/MAY/JUNE          | 30                        | 0                       | 0                                                  |
|                       | GOALS         | AND ACTUA | L NEW CLUBS C | UMULATIVE             |                           |                         |                                                    |